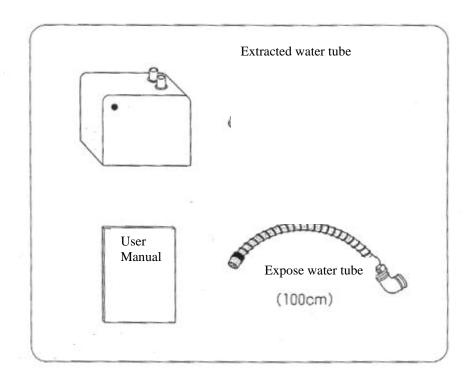

### Parts checking

● Part name (Bathtub installation Type)

## ●Length of tube and exposed tube which is made from soft rubber

- Please put extracted tube 70 cm in bathtub
- Exposed tube must be longer or equal to 100 cm. Inserting exposed tube which is made from soft rubber without allergic to the body in bathtub.
- OIn case of using for pet, please prepare the tub according to pet size.
- OIn case of particle obstacle block in to extract tube, please use soft brush to clean.
- ©Water will release surfactant bubble, it will swerve the tube, but it can be brushed off.