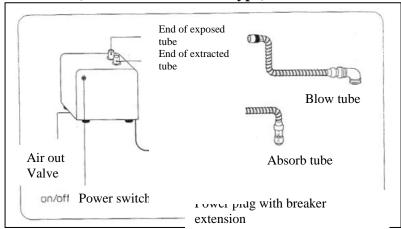

Before start running machine, please check for these details below.

- 1. Check the position of the machine. Is it place at stable position? Make sure it is positioning as plain surface. Avoiding slope ground surface.
- 2. Check switch plug which is connecting to breaker. Is it on stage (Is warning signal at switch plug off?) Check ground connect with ground terminal or not.
- 3. Are extracted and exposed water tubes properly connecting to the machine? (As indicate at the front panel, the outside is extract water tube and the inside is exposed water tube)

#### Basic Installation

Turn on water 1-2 times into extracted water tube

Hold the tube with both hands and fill the water until full. Then lift the other end, the water will flow into the machine. Use it when water level is higher than the machine.