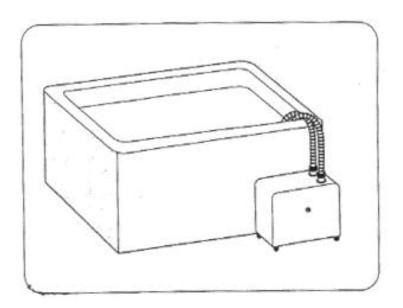

### Parts checking

● Part name (Bathtub installation Type)

### • Installation

This machine set to be in bathtub. Please place it on smooth floor. Please avoid slope.

\*Tube configuration and installation should be inside the bathroom. In case of setting up outside bathroom, please consult the technician for wiring and tube configure.

## ●Length of tube and exposed tube which is made from soft rubber

- Please put extracted tube 70 cm in bathtub
- Exposed tube must be longer or equal to 100 cm. Inserting exposed tube which is made from soft rubber without allergic to the body in bathtub.
- OIn case of using for pet, please prepare the tub according to pet size.
- OIn case of particle obstacle block in to extract tube, please use soft brush to clean.
- ©Water will release surfactant bubble, it will swerve the tube, but it can be brushed off.