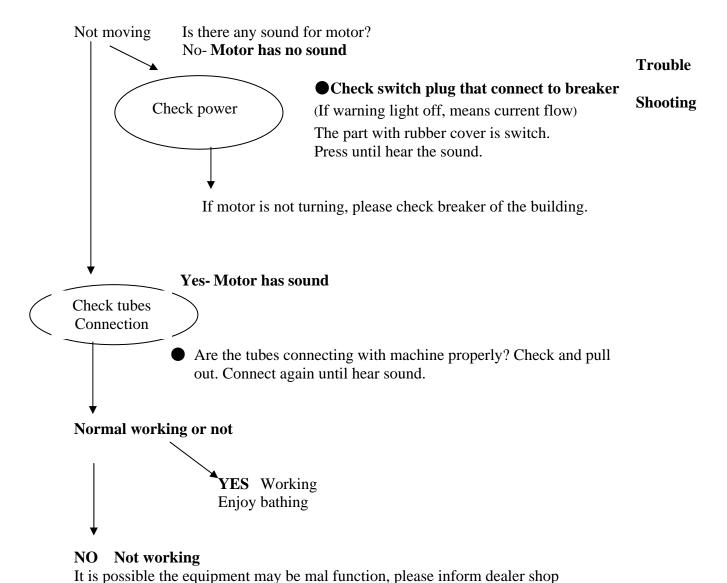

## **Checking of safety equipment**

After finishing, check hot water in bathtub, insert adaptor into socket which is connected to breaker for preventing current leakage. Press the switch and check whether the ground and the terminal are joining.

While operating breaker, the sound will alarm. If the light at the power plug which is connecting with breaker on, it mean normal running.

After finish checking, press the switch plug which attached with breaker.

Before start running machine, please check for these details below.

- 1. Check the position of the machine. Is it place at stable position? Make sure it is positioning as plain surface. Avoiding slope ground surface.
- 2. Check switch plug which is connecting to breaker. Is it on stage (Is warning signal at switch plug off?) Check ground connect with ground terminal or not.
- 3. Are extracted and exposed water tubes properly connecting to the machine? (As indicate at the front panel, the outside is extract water tube and the inside is exposed water tube)

#### 4. Press switch ON

Start machine

5. The great number of Micro bubble size 0.5 m/m - 3 m/m can be visible like white smoke from the end of exposed water tube.

Do not operating the machine while the tubes are not connecting properly. It may cause malfunction and the machine might not work properly and damage.

● To avoid "changing to high humidity" Should keep the air flow and rotate within the bathroom.